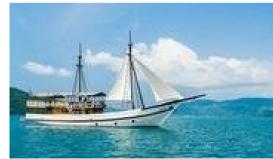

# **SCHOONER PHINISI 99 FOOTER**

**\$140,000** Year: 2008 | Length: 97.11 ft | Thailand

### **OVERVIEW**

This is a fine example of one of these majestic yachts built by the master shipwright Bugis in Indonesia. Lovingly restored and refitted this yacht offers classical lines and a luxurious finish. Currently in Thailand, this boat is ready for blue water cruising.