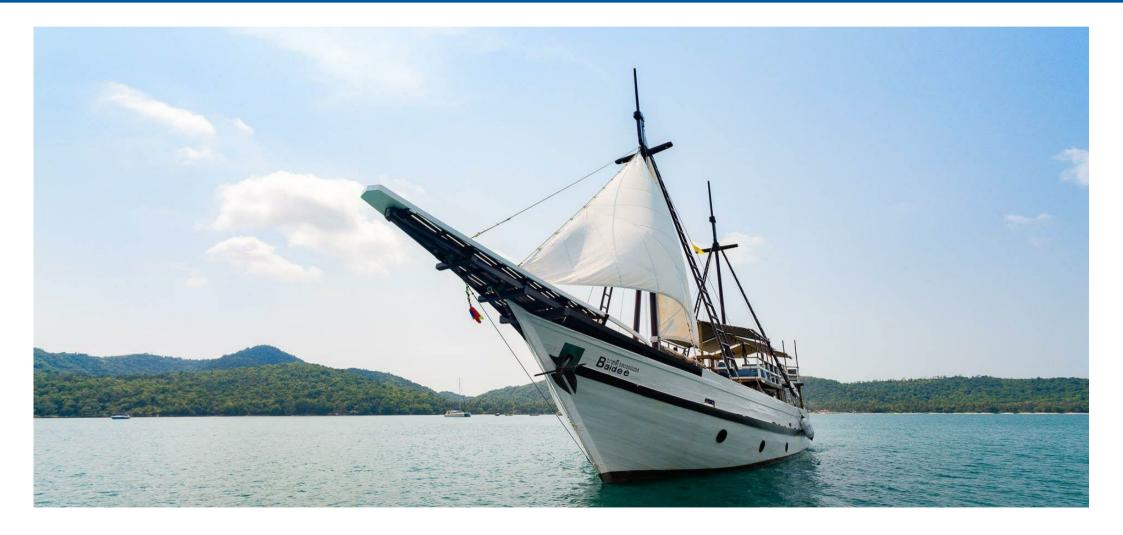

# **SCHOONER PHINISI 99 FOOTER**

**\$140,000** Year: 2008 | Length: 97.11 ft | Thailand

### **OVERVIEW**

This is a fine example of one of these majestic yachts built by the master shipwright Bugis in Indonesia. Lovingly restored and refitted this yacht offers classical lines and a luxurious finish. Currently in Thailand, this boat is ready for blue water cruising.

### **MEASUREMENTS**

Length: 97.11 ft

Beam: 19.69 ft

Displacement: 105,821.89 lb