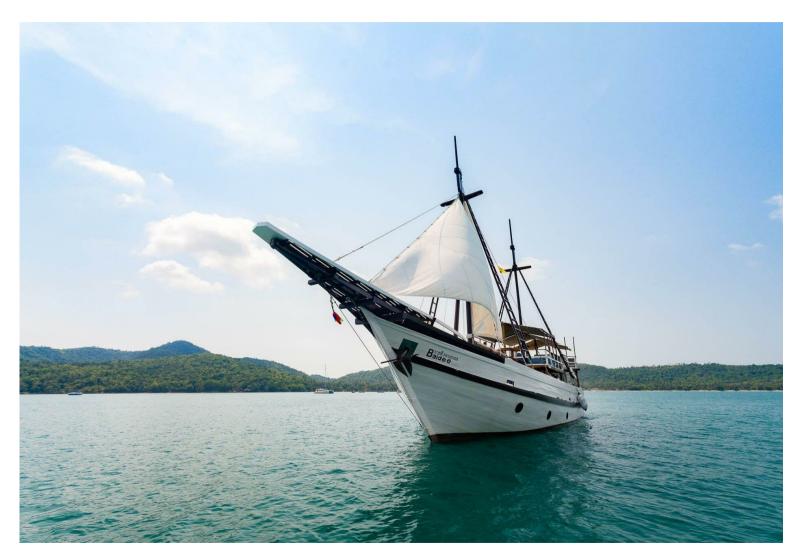

# **SCHOONER PHINISI 99 FOOTER**

**\$140,000** Year: 2008 | Length: 97.11 ft | Thailand

### **OVERVIEW**

This is a fine example of one of these majestic yachts built by the master shipwright Bugis in Indonesia. Lovingly restored and refitted this yacht offers classical lines and a luxurious finish. Currently in Thailand, this boat is ready for blue water cruising.

### **MEASUREMENTS**

Length: 97.11 ft

Beam: 19.69 ft

Displacement: 105,821.89 lb