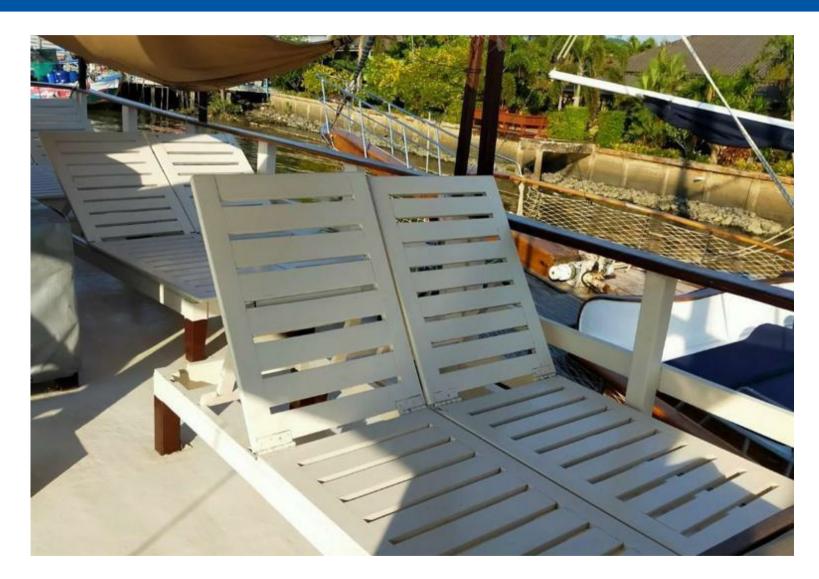

### **OVERVIEW**

This is a fine example of one of these majestic yachts built by the master shipwright Bugis in Indonesia. Lovingly restored and refitted this yacht offers classical lines and a luxurious finish. Currently in Thailand, this boat is ready for blue water cruising.